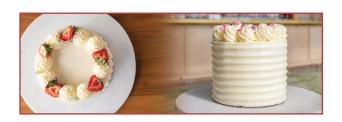

### **CLASSIC**

(4" Round, 6" Round, 2-Tier, Sheet Cake) Vanilla Chiffon with Your Choice of Buttercream: Vanilla, Strawberry or Chocolate

#### STRAWBERRY SHORTCAKE

(4" Round, 6" Round, 2-Tier, Sheet Cake) Chiffon Cake, Fresh Strawberries, Whipped Cream Frosting