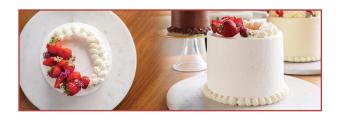

#### STRAWBERRY SHORTCAKE

(4" Round, 6" Round, 2-Tier, Sheet Cake) Chiffon Cake, Fresh Strawberries, Whipped Cream Frosting