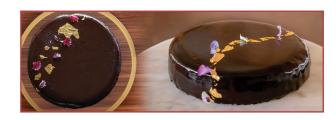

### HONOKA'A CHOCOLATE DECADENCE

(Gluten Free · 6" Round, 9" Round)
Award Wining Honoka'a Chocolate
Flourless Cake, Dark Chocolate Mirror Glaze